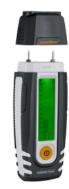

# **DampFinder Compact**

- Triple scale: for 2 wood groups and universal index mode
- Quick localisation of moisture: comparison measurements can be made in Indicator-mode which reveal increasing or decreasing moisture
- Sturdy, ergonomically designed rubberised casing: The device can be comfortably held in one hand, meaning that the measuring spikes can be safely inserted.
- **Self-test function:** A reference measurement in the protective cap verifies the accuracy of the measuring device.
- Removable protective cap to protect the measuring spikes against damage during transport.
- The device shows the current ambient temperature after switching on.
- Auto power off

| <ul> <li>Versatile measuring device: For ascertaini</li> </ul> | ng |
|----------------------------------------------------------------|----|
| moisture in building materials and for quick                   |    |
| checks when working with wood                                  | _\ |