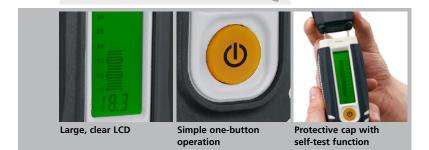

# **DampFinder Compact**

- Triple scale: for 2 wood groups and universal index mode
- Quick localisation of moisture: comparison measurements can be made in Indicator-mode which reveal increasing or decreasing moisture
- Sturdy, ergonomically designed rubberised casing: The device can be comfortably held in one hand, meaning that the measuring spikes can be safely inserted.
- **Self-test function:** A reference measurement in the protective cap verifies the accuracy of the measuring device.
- Removable protective cap to protect the measuring spikes against damage during transport.
- The device shows the current ambient temperature after switching on.
- Auto power off

# Simple one-button operation

Low battery display

| ARTICLE            | ARTICLE NO | EAN-CODE        | PU |
|--------------------|------------|-----------------|----|
| DampFinder Compact | 082.015A   | 4 021563 690015 | 5  |
|                    |            |                 |    |